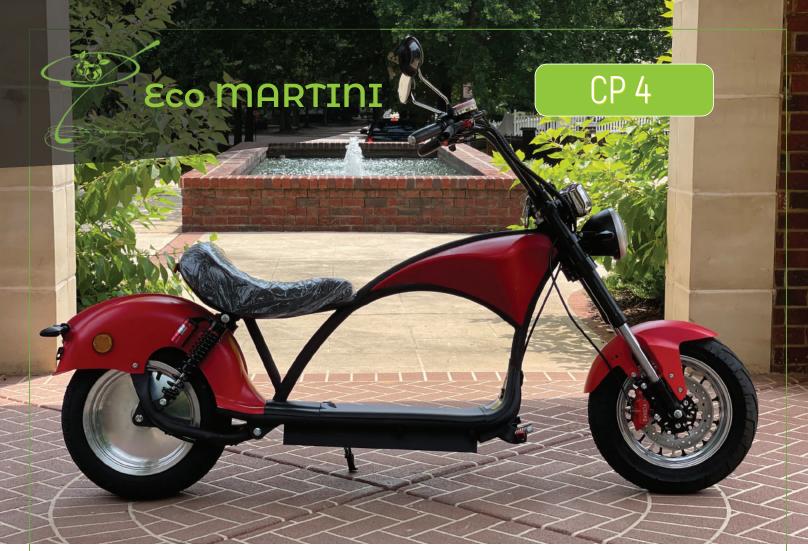

# **Key Specifications**

- 1.- \* Motor: 3000W Brushless DC motor.
- 2.- Battery: 60V 30ah Removable.
- 3.- Load Capacity: 441 lbs (200 kg).
- 4.- Charging time: 4-6 hours.
- 5.- Max speed: 37mph (60kph).
- 6.- Range per charge: 50mi (80km).
- 7.- Front Shock: Front suspension brake.
- 8.- Rear Shock: Rear air suspension brake.
- 9.- Color available: all colors available.
- 10.- Package: Carton packing + iron.
- 11.- Carton size: 180 x 38 x 77 cm.
- 12.- Net weight: 159 lbs (72kg).
- 13.- Gross weight: 181 lbs (82kg).

Included: Rearview mirror, Front and Rear Turn Light, Anti-Theft Alarm remote key, Single Seat, Front and Rear double suspension, Front whel 13 inch, Rear Motor 12 inch, Reverse gear Funtion and Far and Near Light and Wide Light.